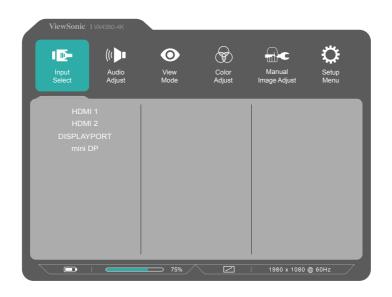

## Input select

Toggles between the various input options that are available for that particular monitor.