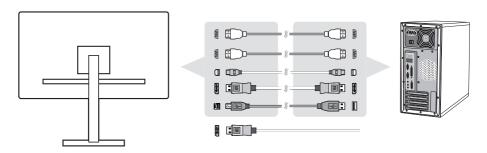

## **Connect Signal Cables**

- 1. Make sure both the LCD monitor and computer are turned OFF.
- 2. Remove rear panel covers if necessary.
- 3. Connect the signal cables from the LCD monitor to the computer.

3.A. Please do not connect the DisplayPort out on the monitor to the DisplayPort or mini DP connector on the computer. DisplayPort out is used for daisy chain connection (Explained in section C)

#### 3.B. Video and Audio Cable

For a MAC with Thunderbolt output, please connect the mini DP end of the "mini DP to DisplayPort cable" to the Thunderbolt output of MAC. And connect the other end of the cable to the DisplayPort connector on the rear of the monitor.

## 3.C. DisplayPort SST daisy chain connection

With DisplayPort Single-Stream Transport (SST) support, you can daisy chain connect up to two VX4380-4K monitors. If your Graphic Card is DP 1.2 compliant and support SST mode, connect one end of DP cable to the DP output of the PC/Laptop. Connect the other end of DP cable to the DP input or mini DP input connector on the rear of the monitor. Use another DP cable to connect DP output of the 1st monitor and DP input of the 2nd monitor.