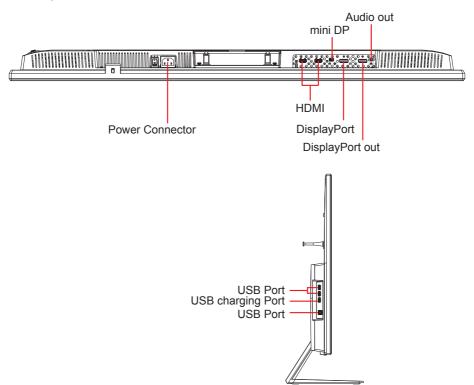

### 2. I/O port (input/output)

This area should include all I/O connection options, as well as the power input connector (Expanded in 2-4)

## 3. **Kensington security slot** (Expanded in 2-3 section B)

## 4. VESA wall mounting

This area on the back of the monitor\*. For the VESA wall mounting installation steps, please see 2-3 section A for additional instructions.

## B. Using the Kensington Lock

The Kensington security connector is located on the back side of the monitor. For more information on installation and usage please visit the Kensington website at http://www.kensington.com.