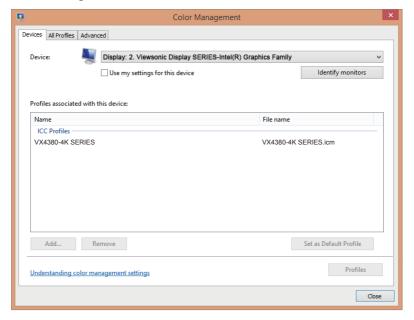

## 2-6. Driver Installation (Windows 10 Setup)

In order to install the driver, first connect your monitor to your PC, boot up your PC (make sure to first turn on the monitor first) and make sure your internet is available. When the PC has finished booting up, your PC should auto- detect the monitor.

To ensure auto-detection is successful, go to 'Advanced Display Settings' under your system 'Display Settings' (screen resolution) window. There you can verify your ViewSonic monitor has been recognized by your PC in the 'Color Management' section of your advanced settings.

If your PC has not auto-detected the monitor, but is still functioning, you can download the driver from ViewSonic website and install it then restart.your computer and follow the steps above again. It is not imperative for your computer to detect the monitor for normal use, but it is recommended.