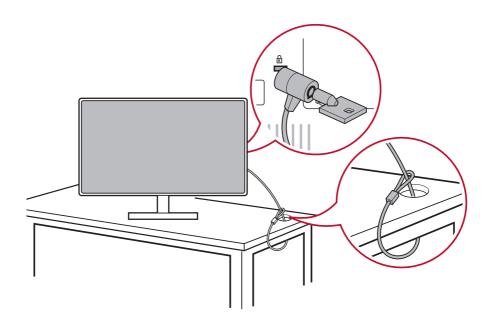

## B. Using the Kensington Lock

The Kensington security connector is located on the back side of the monitor. For more information on installation and usage please visit the Kensington website at http://www.kensington.com.

Below is an example of setting up the Kensington lock on a table for your reference.