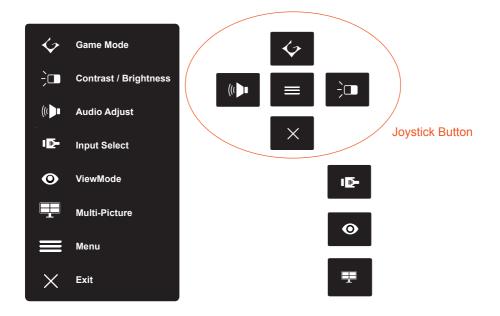

## Bezel & OSD symbol explanation

The bezel symbol explanation is stated below:

|     | Standby Power On/Off                                                                                                  |
|-----|-----------------------------------------------------------------------------------------------------------------------|
| Q   | NOTE: Power light  Blue = ON  Orange = Power Saving                                                                   |
|     | Under MULTI-PICTURE MODE you can select the following settings, QUAD WINDOW, PBP TOP-BOTTOM, PBP LEFT-RIGHT, and PIP. |
| •   | View Mode icon that allows users to choose which View mode setting they would like to activate for monitor use.       |
| 10- | Toggles between the various input options that are available for that particular monitor.                             |
| =   | Main menu icon that allows users to access the main menu.                                                             |

## The OSD Menu and OSD Quick-Menu Symbol explanations and their functional uses are stated below.

Activation symbol to turn the various modes on when operating the menu system.

Activation symbol to exit, go back or deactivate the desired function that is selected.

Scrolls through menu options and adjusts the monitor controls.

Symbol used to go back or revert back to the previously selected menu

Information shortcut select button, which gives users access to the information of the monitor currently in use.

Main menu icon that allows users to access the main menu. Hold down the icon for a few seconds to turn off the main menu

Left and right icons toggle your selected choice horizontally.

OSD quick menu selector, which increases or decreases the currently selected function