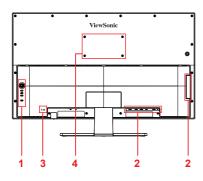

## C. Rear

## 1. Control panel

(Expanded in 3-1)

### 2. I/O port (input/output)

This area should include all I/O connection options, as well as the power input connector (Expanded in 2-4)

## 3. **Kensington security slot** (Expanded in 2-3 section B)

## 4. VESA wall mounting

This area on the back of the monitor\*. For the VESA wall mounting installation steps, please see 2-3 section A for additional instructions.