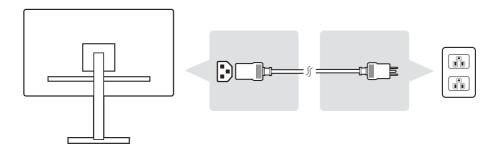

## 3.D. Power Cable (and AC/DC adapter if required)

Connect the female connector of AC power cord to the power connector of monitor, and the AC plug of AC power cord to the AC outlet.