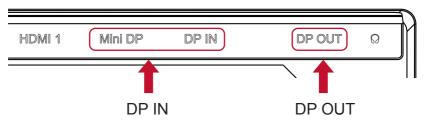

3.A. Please do not connect the DisplayPort out on the monitor to the DisplayPort or mini DP connector on the computer. DisplayPort out is used for daisy chain connection (Explained in section C)

## 3.C. DisplayPort SST daisy chain connection

With DisplayPort Single-Stream Transport (SST) support, you can daisy chain connect up to two VX4380-4K monitors. If your Graphic Card is DP 1.2 compliant and support SST mode, connect one end of DP cable to the DP output of the PC/Laptop. Connect the other end of DP cable to the DP input or mini DP input connector on the rear of the monitor. Use another DP cable to connect DP output of the 1st monitor and DP input of the 2nd monitor.

- \* To speedup DisplayPort SST daisy chain handshaking process, suggest to disable Auto Detect function (Under OSD Setup Menu).
- \* For SST clone scenario, the DP output timing exactly the same as input.
  - Please make sure the 2nd monitor is capable to support, or the out of range condition may be expected.